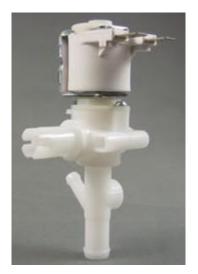

#### Description

2/2 direct acting normally closed solenoid valve with dry armature construction designed for water dispensing. There is no contact between the media and any metal parts. Can be used with other media compatible with the materials of construction.

#### Material:

| Valve body:        | Acetal          |  |
|--------------------|-----------------|--|
| Valve body colour: | Natural white   |  |
| Seal:              | Silicone        |  |
| Armature:          | Stainless steel |  |