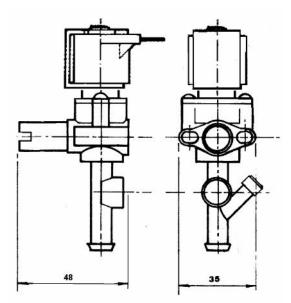

#### Description

2/2 direct acting normally closed solenoid valve with dry armature construction designed for water dispensing. There is no contact between the media and any metal parts. Can be used with other media compatible with the materials of construction.

### **Operating characteristics**

| Operating pressure range:    | 0 - 0.05 bar                                      |
|------------------------------|---------------------------------------------------|
| Maximum ambient temperature: | 55ºC                                              |
| Maximum media temperature:   | 95ºC                                              |
| Mounting Position:           | Any (preferred position upright with coil at top) |
| Orifice size:                | 8mm                                               |